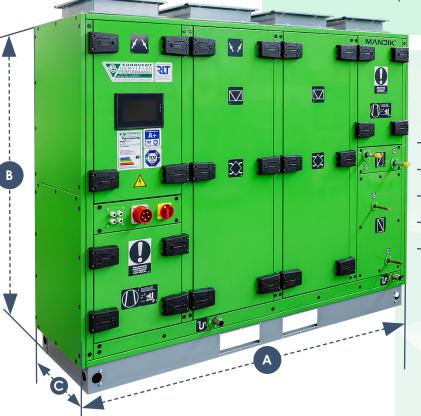

#### **DIMENSIONS:**

length A × height B × width C [mm]

|         | * MIN              | ** MAX             |
|---------|--------------------|--------------------|
| CPV12-K | 2076 × 1414 × 479  | 2305 × 2095 × 479  |
| CPV24-K | 2146 × 1414 × 764  | 2425 × 2095 × 764  |
| CPV37-K | 2295 × 1557 × 1054 | 2425 × 2095 × 1054 |
| CPV49-K | 2295 × 1557 × 1344 | 2471 × 2176 × 1344 |
| CPV58-K | 2295 × 1557 × 1634 | 2471 × 2176 × 1634 |

#### \* MIN DIMENSIONS

Frame filter 48/96 mm, without exchangers, external flaps, external side distributor (an additional 148 mm must be added for the distributor and space for operation

### \*\* MAX DIMENSIONS

Pocket filter 635 mm, with heater and cooler, internal flaps, front internal distributor