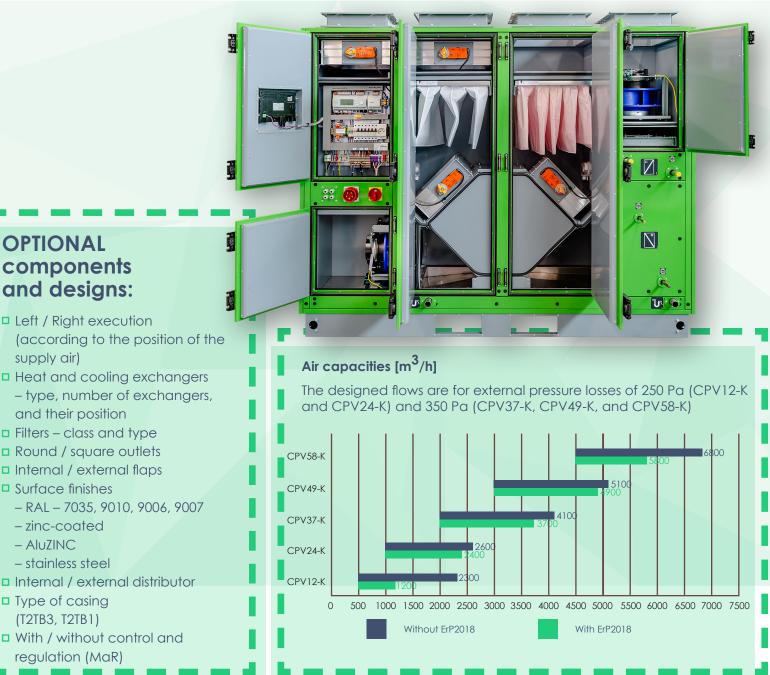

## **CONTROLS**

- □ PLUG&PLAY
- □ Simple control in several variants
- Local and remote control

**OPTIONAL** 

supply air)

components and designs:

□ Left / Right execution

and their position □ Filters – class and type ■ Round / square outlets

■ Surface finishes

- zinc-coated - AluZINC

- stainless steel

■ Type of casing

(T2TB3, T2TB1)

regulation (MaR)

With / without control and

□ Internal / external flaps