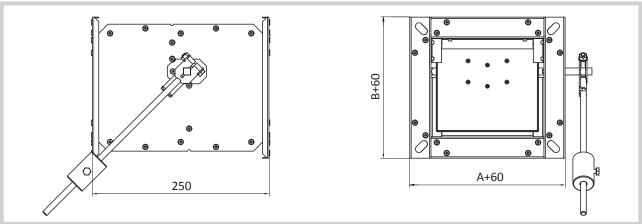

### Rectangular damper

#### Rectangular damper - sizes

| AxB       | AxB       | AxB       | AxB       | AxB       |
|-----------|-----------|-----------|-----------|-----------|
| 150 x 150 | 300 x 250 | 400 x 250 | 500 x 250 | 600 x 250 |
| 200 x 200 | 300 x 300 | 400 x 300 | 500 x 300 | 600 x 300 |
| 250 x 200 | 300 x 350 | 400 x 350 | 500 x 350 | 600 x 350 |
| 300 x 200 | 400 x 200 | 500 x 200 | 600 x 200 |           |