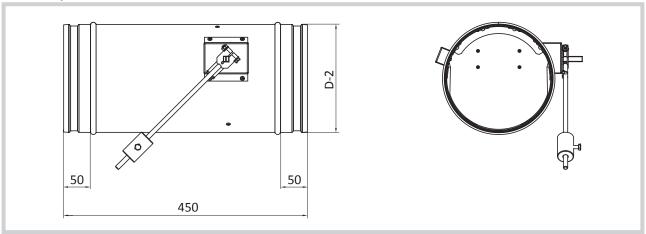

### Round damper

### Round damper - sizes

| D   | Design with rubber sealing | Design with flanges* |
|-----|----------------------------|----------------------|
| 125 | YES                        | YES                  |
| 160 | YES                        | YES                  |
| 200 | YES                        | YES                  |
| 250 | YES                        | YES                  |
| 315 | YES                        | YES                  |

<sup>\*</sup> In design with flanges, length 350 mm

MANDÍK, a.s. Dobříšská 550 26724 Hostomice Czech Republic

Tel.: +420 311 706 706

Fax: +420 311 584 810, 311 584 382

E-Mail: mandik@mandik.cz

www.mandik.com