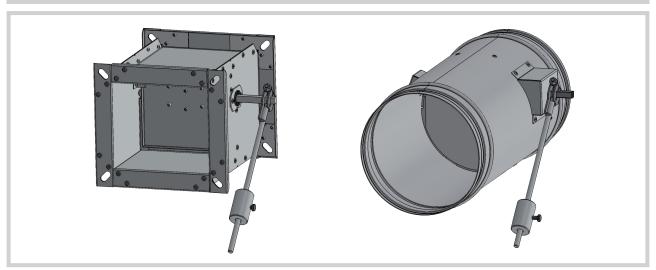

# **Description**

Non- return air damper NKM is dedicated to be used for mechanically automatic closing of air-flow in the air duct systems, based on the closing by its blade. The blade is prohibiting to the returning air to flow in opposite of the initial direction.

### Rectangular damper

### Round damper